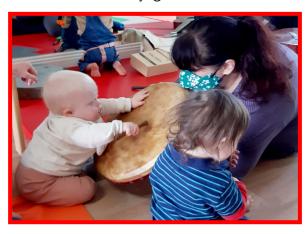

#### About Us

Kildarton provides a warm, fun and engaging environment in which you and your child can participate in the following activities:

- Infant Massage
- Music therapy
- Lámh
- TacPac sensory programme
- Messy Play