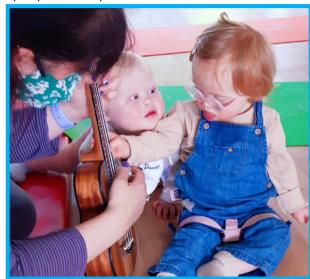

#### We offer the following supportS:

- Parent and baby group
- Transition support pre commencement of Kildarton Specialised preschool
- Specialised preschool option if deemed the appropriate setting
- Family support & networking meetings
- Parents Plus early years programme
- Information/education talks
- Family fun days
- Sibshops
- Dads evenings
- Grandparent coffee morning