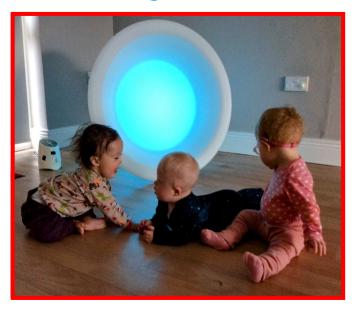

#### Welcome to Kildarton

**Children attending Kildarton Early Years** Support range in age from birth to 2 years approximately. Families living within our catchment area can apply.

- Kildarton provides an individualised programme to each child attending.
- Our staff are highly qualified with a wide range of experience and backgrounds including Montessori teachers, Early Years Professionals and Nurses.
- We follow a specially devised programme of activities embracina all areas of child development.
- Kildarton is a place for you and your child to meet other families, learn, and prepare for your child's future.