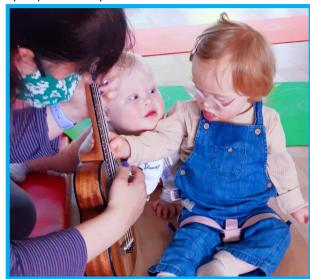

#### About Us

Kildarton provides a warm, fun and engaging environment in which you and your child can participate in the following activities:

- Infant Massage
- Music therapy
- Lámh
- TacPac sensory programme
- Messy Play