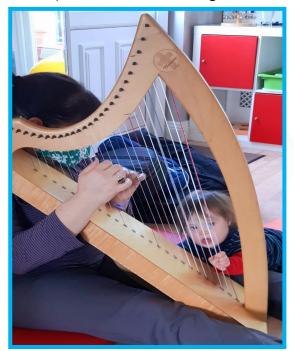

#### About Us

Kildarton provides a warm, fun and engaging environment in which you and your child can participate in the following activities:

- Infant Massage
- Music therapy
- Lámh
- TacPac sensory programme
- Messy Play