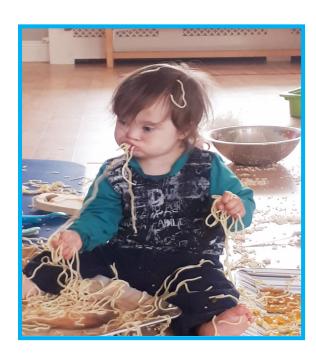

#### About Us

Kildarton provides a warm, fun and engaging environment in which you and your child can participate in the following activities:

- Infant Massage
- Music therapy
- Lámh
- TacPac sensory programme
- Messy Play