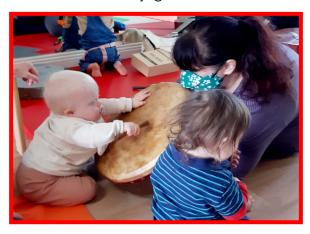

#### About Us

Kildarton provides a warm, fun and engaging environment in which you and your child can participate in the following activities:

- Infant Massage
- Music therapy
- Lámh
- TacPac sensory programme
- Messy Play